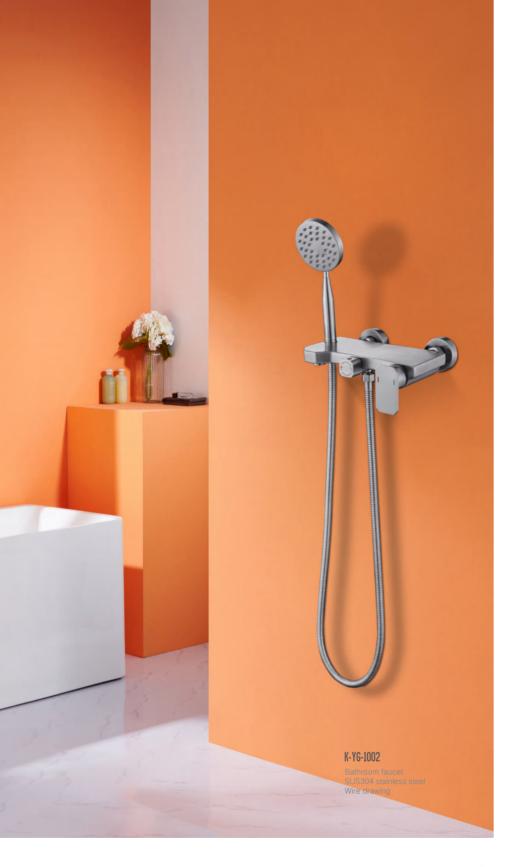

## BATHROOM FAUCET SERIES

K-YG-1004

Bathroom faucet
SUS304 stainless steel
Wire drawing

K-YG-1005

Bathroom faucet
SUS304 stainless steel
Wire drawing

K-YG-1006

Bathroom faucet
SUS304 stainless steel
Wire drawing