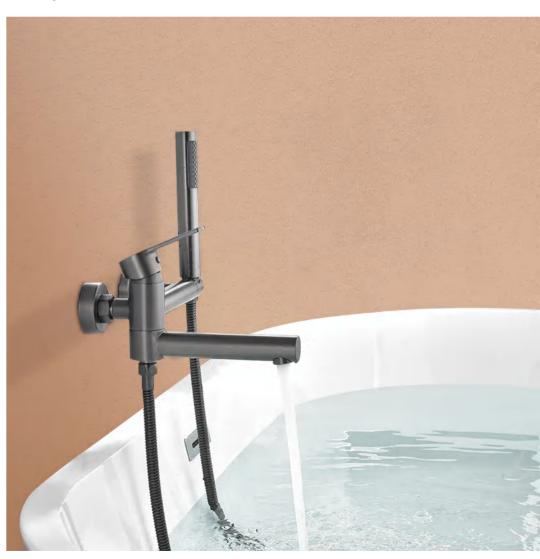

K-LD-1004

Floor bathtub faucet SUS304 stainless steel Wire drawing

K-LD-1005

Floor bathtub faucet SUS304 stainless steel Wire drawing

Floor bathtub faucet SUS304 stainless steel Wire drawing

Perfect details, beautiful and fashionable appearance, comfortable and convenient use, make your bathroom space perfect, make your bathroom life comfortable and incisive, reflect our meticulous care.