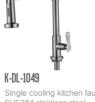

K-DL-1040 Single cooling kitchen faucet SUS304 stainless steel Wire drawing

K-DL-1043 SUS304 stainless steel

K-DL-1044 Single cooling kitchen faucet SUS304 stainless steel Wire drawing

K-DL-1050 Wire drawing