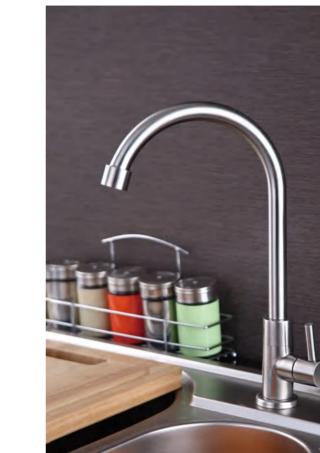

Single cooling kitchen faucet SUS304 stainless steel

Single cooling kitchen faucet SUS304 stainless steel Wire drawing

K-DL-1060 Single cooling kitchen faucet SUS304 stainless steel Wire drawing

**K-JS-1001** Pure water faucet SUS304 stainless steel Wire drawing

K-JS-1002 Pure water faucet SUS304 stainless steel Wire drawing

K-JS-1003 Pure water faucet SUS304 stainless steel Wire drawing

K-JS-1004 Pure water faucet SUS304 stainless steel Wire drawing

K-JS-1005 Pure water faucet SUS304 stainless steel Wire drawing

K-JS-1006 Pure water faucet SUS304 stainless steel Wire drawing

**K-JS-1007** Pure water faucet SUS304 stainless steel Wire drawing

Pure water faucet SUS304 stainless steel Wire drawing

K-JS-1009 Pure water faucet SUS304 stainless steel Wire drawing