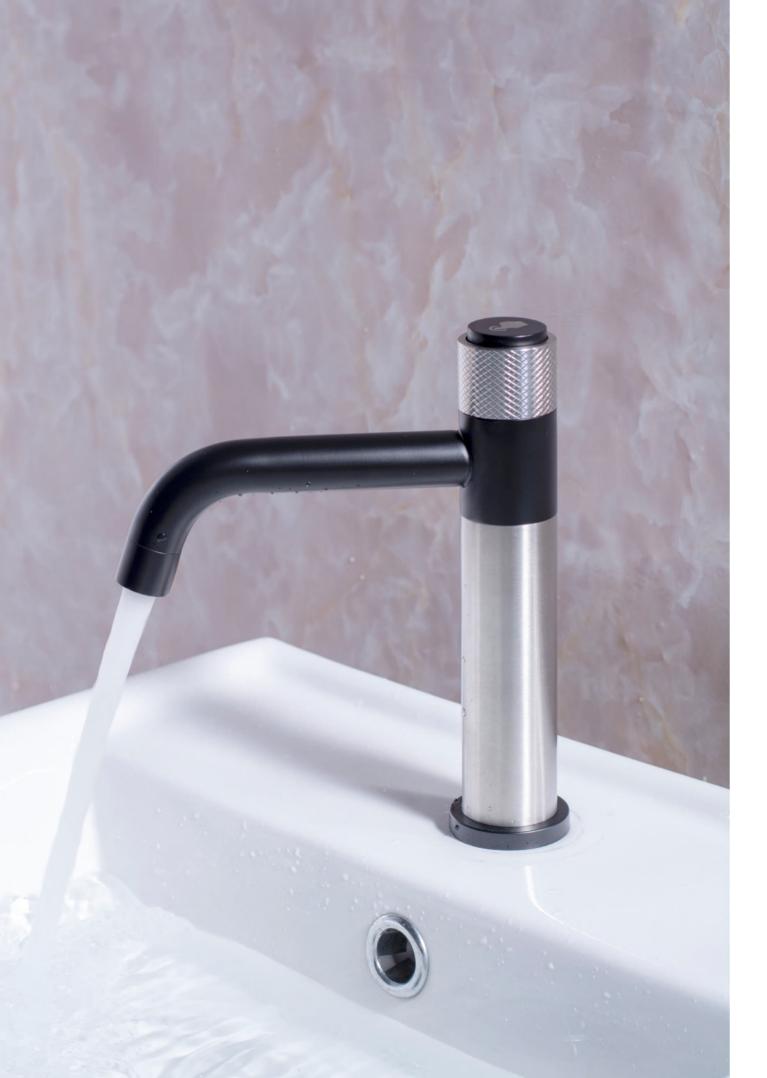

K-DL-1001 Single cooling basin faucet SUS304 stainless steel Wire drawing TT

Single cooling basin faucet SUS304 stainless steel Wire drawing

Single cooling basin faucet SUS304 stainless steel Wire drawing