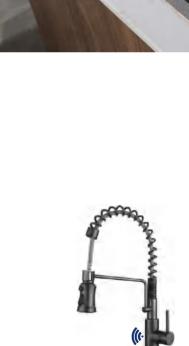

# TOUCH INDUCTION DIGITAL DISPLAY

The kitchen is a hands-on place, and many things need to be handled at the same time. We have developed a product with two innovative solutions, which can control the water flow without using hands, and improve the hygiene, convenience and intuitive usability of the kitchen. Just touch with your wrist or elbow to control the faucet. Free your hands and keep the faucet clean and shiny. Change your kitchen control with one touch.