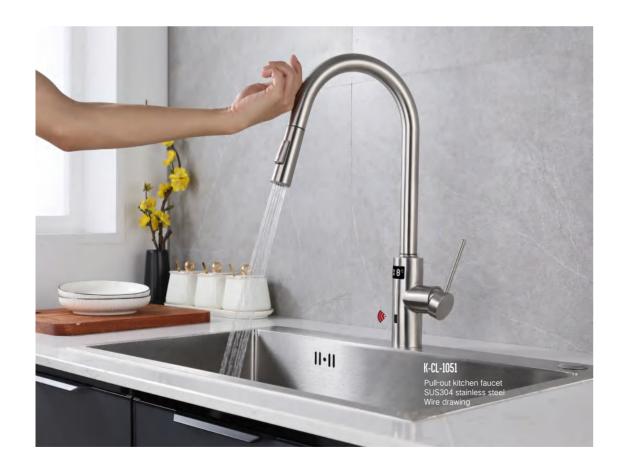

# TOUCH INDUCTION DIGITAL DISPLAY

The kitchen is a hands-on place, and many things need to be handled at the same time. We have developed a product with two innovative solutions, which can control the water flow without using hands, and improve the hygiene, convenience and intuitive usability of the kitchen. Just touch with your wrist or elbow to control the faucet. Free your hands and keep the faucet clean and shiny. Change your kitchen control with one touch.