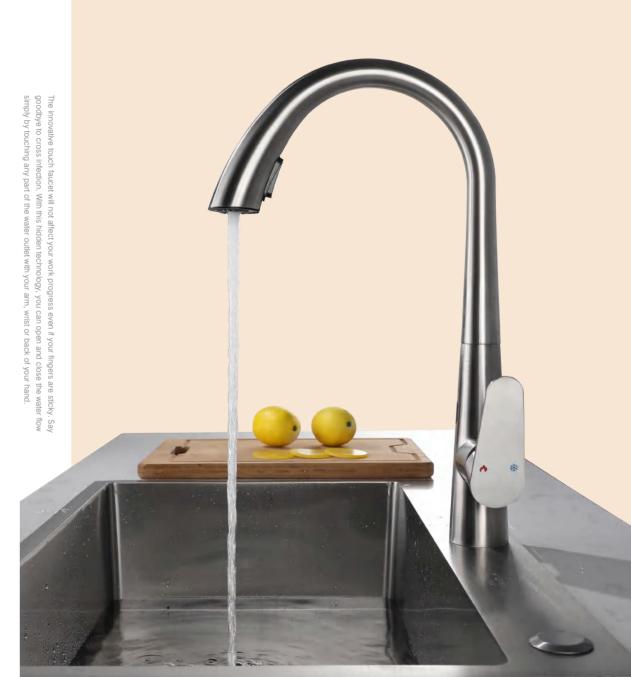

# TOUCH INDUCTION DIGITAL DISPLAY

The kitchen is a hands-on place, and many things need to be handled at the same time. We have developed a product with two innovative solutions, which can control the water flow without using hands, and improve the hygiene, convenience and intuitive usability of the kitchen. Just touch with your wrist or elbow to control the faucet. Free your hands and keep the faucet clean and shiny. Change your kitchen control with one touch.