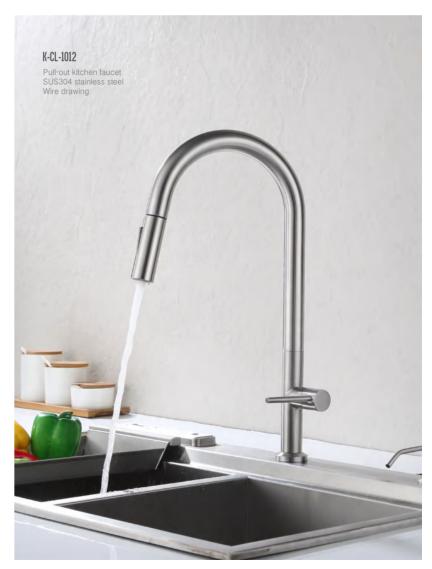

, you can control the flow and open and close by pressing the button.







### K-CL-1010

Pull-out kitchen faucet SUS304 stainless steel Wire drawing





### K-CL-1011

Pull-out kitchen faucet SUS304 stainless steel Wire drawing The designer cleverly uses springs with visual impact, high water and pull-out faucets to make your kitchen more modern. Our kitchen faucets not only have a variety of practical features, but also a beautiful appearance that adds to the vibrancy of each kitchen. Its ergonomic handle allows you to control the flow accurately and effortlessly.



# SUPER STEEL LUXURY TEXTURE

Urban style design. This matte surface is luxurious and elegant, not only with steel, but also with light color Marble, fair faced cement and medium tone wood can also complement each other





K-CL-1013

Pull-out kitchen faucet
SUS304 stainless steel
Wire drawing



Pull-out kitchen faucet SUS304 stainless steel Wire drawing



K-CL-1015
Pull-out kitchen faucet
SUS304 stainless steel
Wire drawing



K-CL-1021
Pull-out kitchen faucet
SUS304 stainless steel
Wire drawing



K-CL-1022
Pull-out kitchen faucet
SUS304 stainless steel
Wire drawing



K-CL-1023

Pull-out kitchen faucet SUS304 stainless steel Wire drawing



Pull-out kitchen faucet SUS304 stainless steel Wire drawing



K-CL-1017
Pull-out kitchen faucet
SUS304 stainless steel
Wire drawing



Pull-out kitchen faucet SUS304 stainless steel Wire drawing



K-CL-1024
Pull-out kitchen faucet
SUS304 stainless steel
Wire drawing



K-CL-1025
Pull-out kitchen faucet
SUS304 stainless steel
Wire drawing



K-CL-1026

Pull-out k