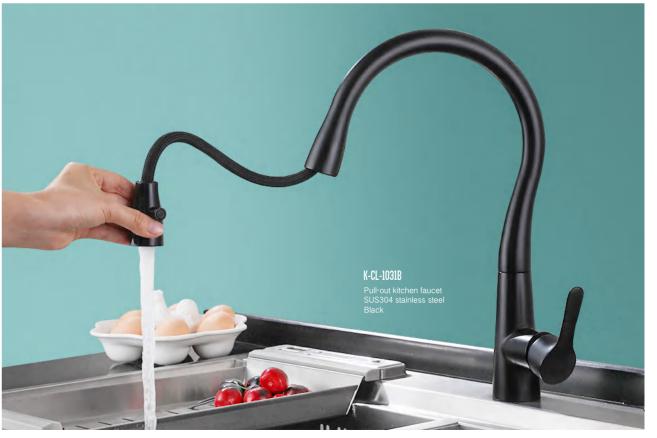

# PULL-OUT KITCHEN FAUCET

A variety of colors to choose from, and can be pulled, so that you can reach the sink distance of up to 1.2 meters. In addition, its automatic, retractable device automatically retracts the shower tube. The extra long spout can be rotated 360 degrees. As long as you pull down the sprinkler, you can control the flow and open and close by pressing the button.

### K-CL-1011

Pull-out kitchen faucet SUS304 stainless steel Wire drawing The designer cleverly uses springs with visual impact, high water and pull-out faucets to make your kitchen more modern. Our kitchen faucets not only have a variety of practical features, but also a beautiful appearance that adds to the vibrancy of each kitchen. Its ergonomic handle allows you to control the flow accurately and effortlessly.