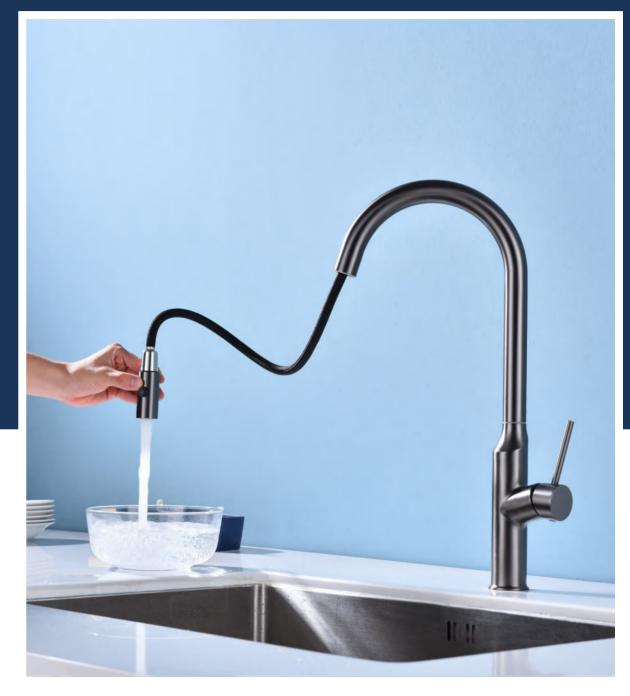

# PULL-OUT KITCHEN FAUCET

A variety of colors to choose from, and can be pulled, so that you can reach the sink distance of up to 1.2 meters. In addition, its automatic, retractable device automatically retracts the shower tube. The extra long spout can be rotated 360 degrees. As long as you pull down the sprinkler, you can control the flow and open and close by pressing the button.

### K-CL-1011

Pull-out kitchen faucet SUS304 stainless steel Wire drawing The designer cleverly uses springs with visual impact, high water and pull-out faucets to make your kitchen more modern. Our kitchen faucets not only have a variety of practical features, but also a beautiful appearance that adds to the vibrancy of each kitchen. Its ergonomic handle allows you to control the flow accurately and effortlessly.