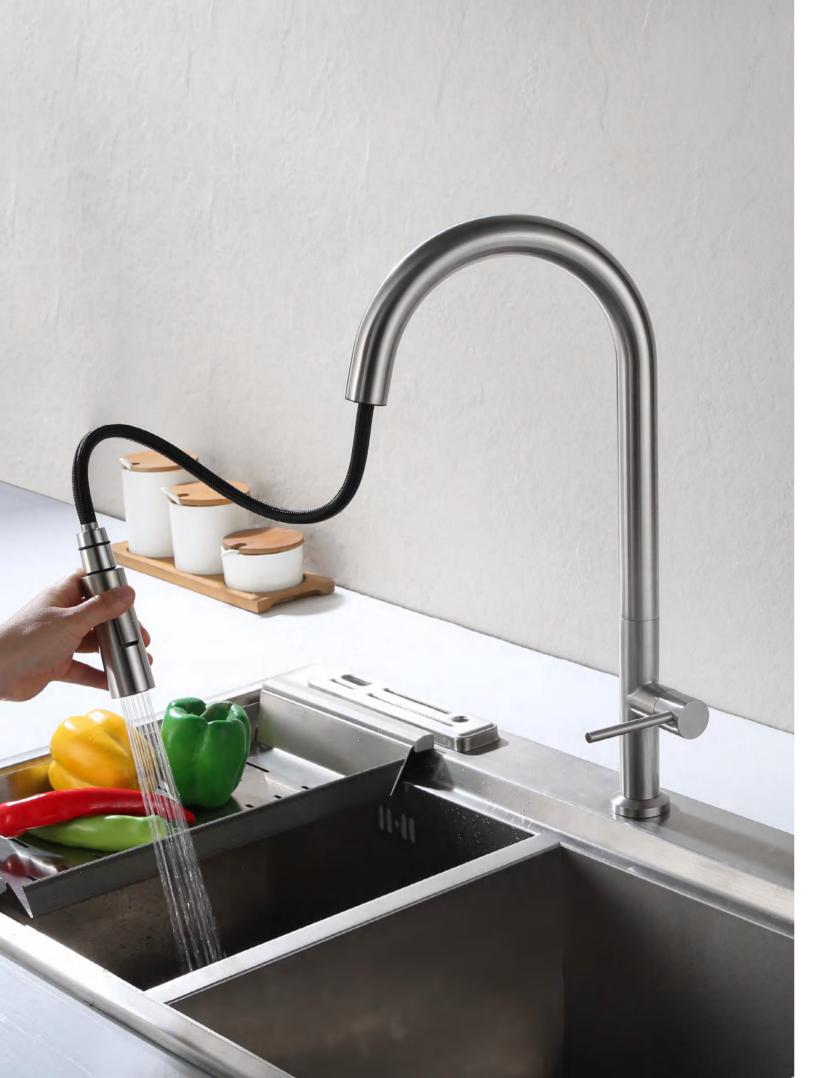

# PULL-OUT KITCHEN FAUCET

A variety of colors to choose from, and can be pulled, so that you can reach the sink distance of up to 1.2 meters. In addition, its automatic, retractable device automatically retracts the shower tube. The extra long spout can be rotated 360 degrees. As long as you pull down the sprinkler, you can control the flow and open and close by pressing the button.

### K-CL-1011

Pull-out kitchen faucet SUS304 stainless steel Wire drawing The designer cleverly uses springs with visual impact, high water and pull-out faucets to make your kitchen more modern. Our kitchen faucets not only have a variety of practical features, but also a beautiful appearance that adds to the vibrancy of each kitchen. Its ergonomic handle allows you to control the flow accurately and effortlessly.