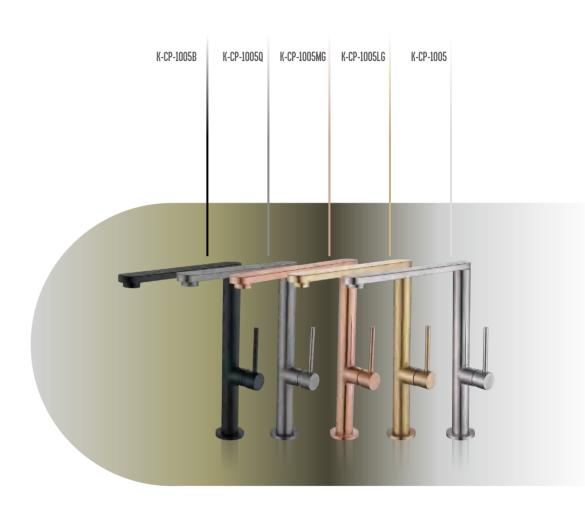

K-CP-1006 Kitchen Faucet SUS304 stainless steel Wire drawing

Kitchen Faucet SUS304 stainless steel Wire drawing

K-CP-1008 Kitchen Faucet SUS304 stainless steel Wire drawing

K-CP-1016 Kitchen Faucet SUS304 stainless steel Wire drawing Kitchen Faucet SUS304 stainless steel Wire drawing