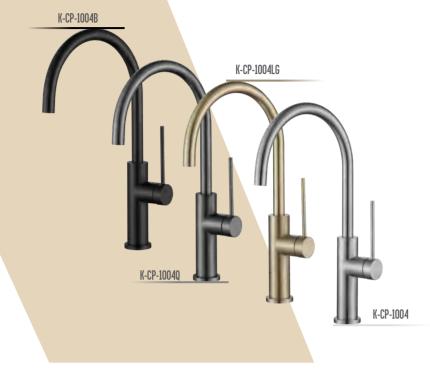

high-quality Materials and ingenious technology ensure that our Faucets are reliable and durable.

Our faucet brings wonderful happiness to your Cooking and brings fashion to your kitchen. The unique Technology keeps the faucet surface fresh after a Long period of use, while other faucets have long been Bleak and lost their luster. The our kitchen faucet Will give your kitchen a fresh look. The extraordinary Design and complete functions are highly praised by Cooking enthusiasts.

We have always believed that good design should not be sacrificed at the expense of its features, even the most beautiful things, that should be used to the best of their ability. Our kitchen faucets are made of pure stainless steel, real materials and are equipped with superior features.

EXCELLENT KITCHEN.





Refreshing color and an element thatmakes people feel warm and happy. Adding thiscolor to the bathroom space adds some humanflavor to the atmosphere of the space

# LIFE | TEMPERATURE | TEXTURE





# LIFE WITH TEMPERATURE

Is to discover the true nature of life Give back your time, give back your life Away from the noise outside the residence, Return to family peace and quiet. Remove the illusion of the world, Return to the essence and innocence of the world. Break through the boundary of the mind, Return to warm and warm love.



K-CP-1006 Kitchen Faucet SUS304 stainless steel Wire drawing



Kitchen Faucet SUS304 stainless steel Wire drawing



K-CP-1008 Kitchen Faucet SUS304 stainless steel Wire drawing



K-CP-1016 Kitchen Faucet SUS304 stainless steel Wire drawing Kitchen Faucet SU