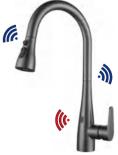

# TOUCH INDUCTION DIGITAL DISPLAY

The kitchen is a hands-on place, and many things need to be handled at the same time. We have developed a product with two innovative solutions, which can control the water flow without using hands, and improve the hygiene, convenience and intuitive usability of the kitchen. Just touch with your wrist or elbow to control the faucet. Free your hands and keep the faucet clean and shiny. Change your kitchen control with one touch.