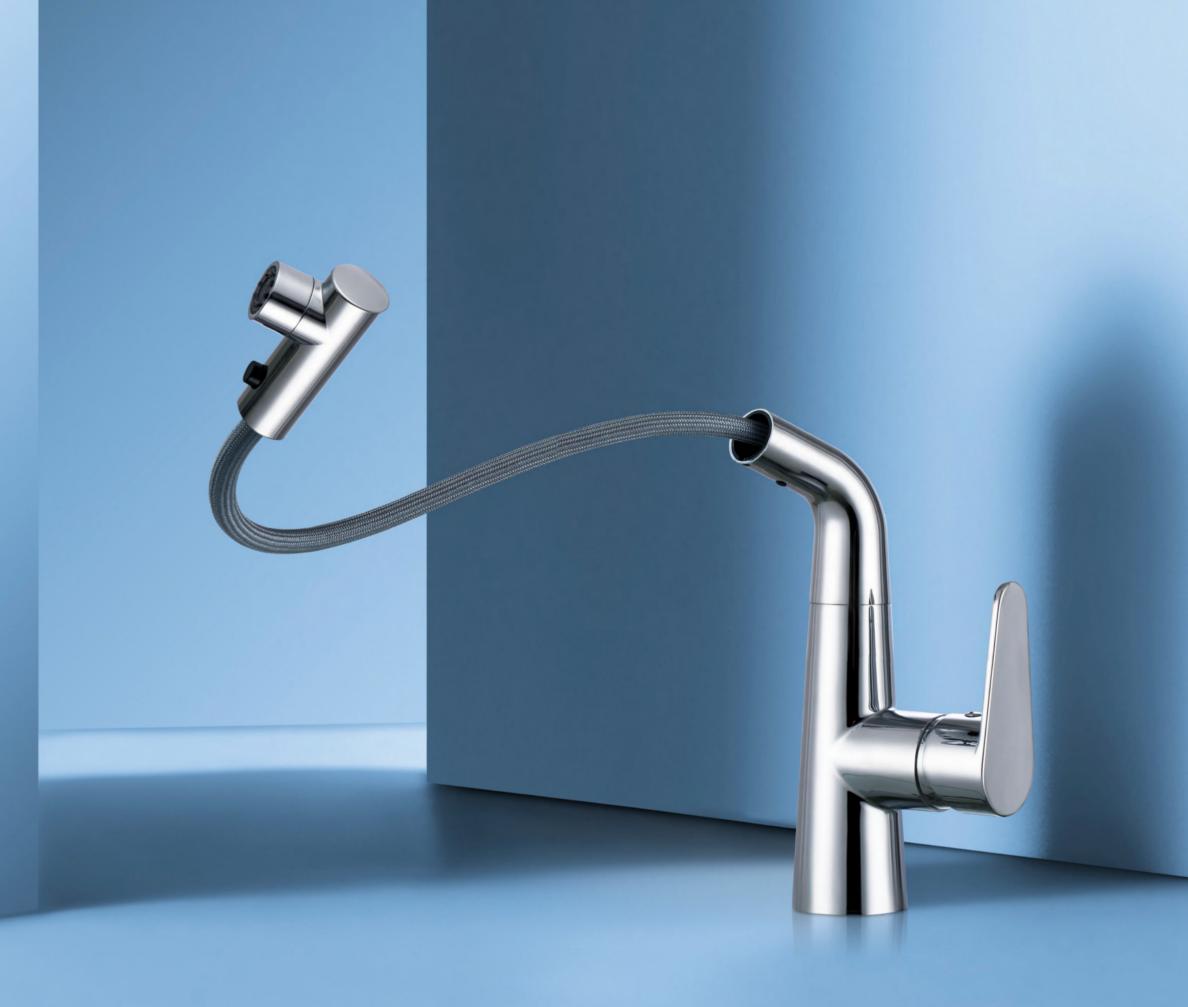

# PULL-OUT KITCHEN FAUCET

A variety of colors to choose from, and can be pulled, so that you can reach the sink distance of up to 1.2 meters. In addition, its automatic, retractable device automatically retracts the shower tube. The extra long spout can be rotated 360 degrees. As long as you pull down the sprinkler, you can control the flow and open and close by pressing the button.

### K-CL-1011

Pull-out kitchen faucet SUS304 stainless steel Wire drawing The designer cleverly uses springs with visual impact, high water and pull-out faucets to make your kitchen more modern. Our kitchen faucets not only have a variety of practical features, but also a beautiful appearance that adds to the vibrancy of each kitchen. Its ergonomic handle allows you to control the flow accurately and effortlessly.