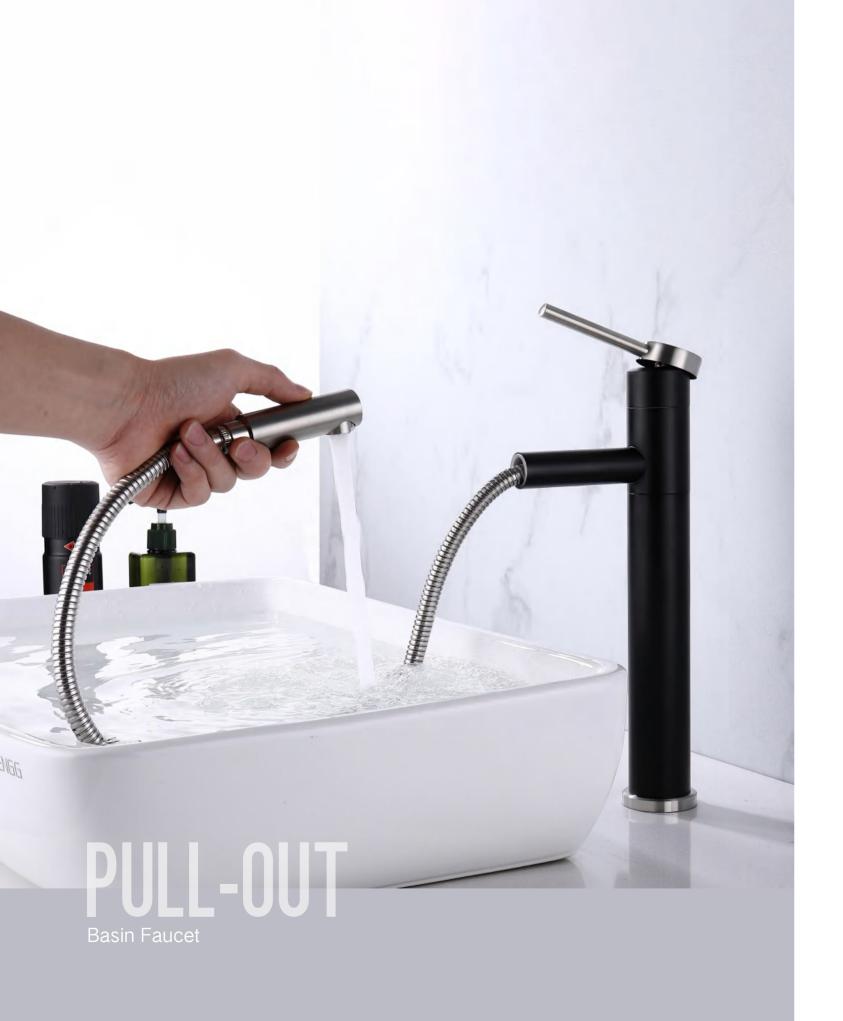

# PULL-OUT BASIN FAUCET

The combination of simplicity and complexity, hardness and softness, delicacy and profundity, vulgarity and art, tradition and fashion achieves a perfect balanc and takes a tonal route to