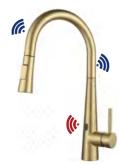

# TOUCH INDUCTION DIGITAL DISPLAY

The kitchen is a hands-on place, and many things need to be handled at the same time. We have developed a product with two innovative solutions, which can control the water flow without using hands, and improve the hygiene, convenience and intuitive usability of the kitchen. Just touch with your wrist or elbow to control the faucet. Free your hands and keep the faucet clean and shiny. Change your kitchen control with one touch.