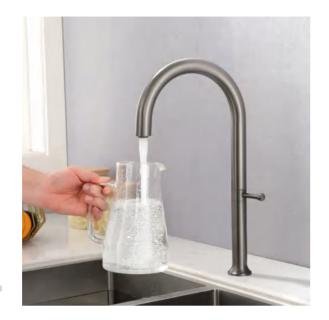

K-CP-1001

Kitchen Faucet SUS304 stainless steel Wire drawing

# INNOVATION DESIGN

To enjoy the joy of cooking, you need to do a lot Of work, choose fresh ingredients, clean, cut... And Our kitchen faucet is the most reliable helper in your Preparation. Excellent craftsmanship, high-quality Materials and ingenious technology ensure that our Faucets are reliable and durable.

Our faucet brings wonderful happiness to your Cooking and brings fashion to your kitchen. The unique Technology keeps the faucet surface fresh after a Long period of use, while other faucets have long been Bleak and lost their luster. The our kitchen faucet Will give your kitchen a fresh look. The extraordinary Design and complete functions are highly praised by Cooking enthusiasts.