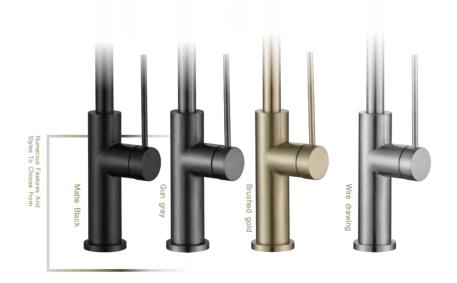

que Technology keeps the faucet surface fresh after a Long period of use, while other faucets have long been Bleak and lost their luster. The our kitchen faucet Will give your kitchen a fresh look. The extraordinary Design and complete functions are highly praised by Cooking enthusiasts.

We have always believed that good design should not be sacrificed at the expense of its features, even the most beautiful things, that should be used to the best of their ability. Our kitchen faucets are made of pure stainless steel, real materials and are equipped with superior features.

EXCELLENT KITCHEN.





Refreshing color and an element thatmakes people feel warm and happy. Adding thiscolor to the bathroom space adds some humanflavor to the atmosphere of the space

# LIFE | TEMPERATURE | TEXTURE





# LIFE WITH TEMPERATURE

Is to discover the true nature of life Give back your time, give back your life Away from the noise outside the residence, Return to family peace and quiet. Remove the illusion of the world, Return to the essence and innocence of the world. Break through the boundary of the mind, Return to warm and warm love.



K-CP-1006 Kitchen Faucet SUS304 stainless steel Wire drawing



Kitchen Faucet SUS304 stainless steel Wire drawing



K-CP-1008 Kitchen Faucet SUS304 stainless steel Wire drawing



K-CP-1016 Kitchen Faucet SUS304 stainless steel Wire drawing Kitchen Faucet SUS304 stainless steel Wire drawing



K-CP-1017 Kitchen Faucet SUS304 stainless steel Wire drawing



K-CP-1009 Kitchen Faucet SUS304 stainless steel Wire drawing



K-CP-1010 Kitchen Faucet SUS304