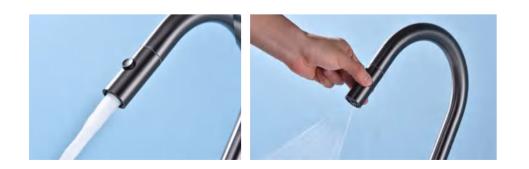

# PULL-OUT KITCHEN FAUCET

A variety of colors to choose from, and can be pulled, so that you can reach the sink distance of up to 1.2 meters. In addition, its automatic, retractable device automatically retracts the shower tube. The extra long spout can be rotated 360 degrees. As long as you pull down the sprinkler, you can control the flow and open and close by pressing the button.

### K-CL-1011

Pull-out kitchen faucet SUS304 stainless steel Wire drawing The designer cleverly uses springs with visual impact, high water and pull-out faucets to make your kitchen more modern. Our kitchen faucets not only have a variety of practical features, but also a beautiful appearance that adds to the vibrancy of each kitchen. Its ergonomic handle allows you to control the flow accurately and effortlessly.