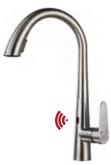

# TOUCH INDUCTION DIGITAL DISPLAY

The kitchen is a hands-on place, and many things need to be handled at the same time. We have developed a product with two innovative solutions, which can control the water flow without using hands, and improve the hygiene, convenience and intuitive usability of the kitchen. Just touch with your wrist or elbow to control the faucet. Free your hands and keep the faucet clean and shiny. Change your kitchen control with one touch.