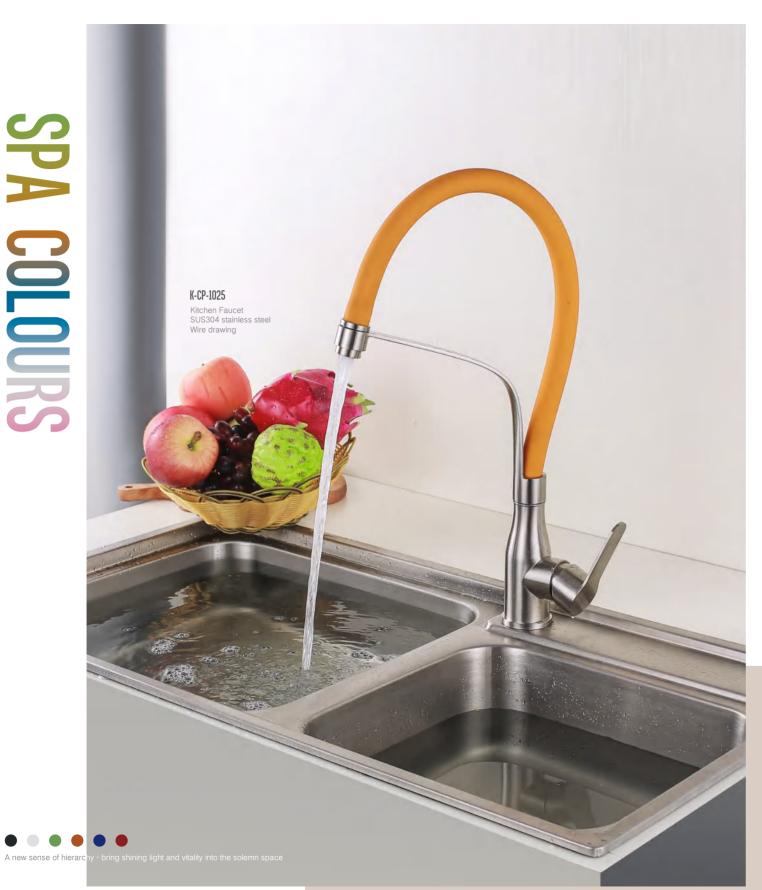

drawing



K-CP-1020 Kitchen Faucet SUS304 stainless steel Wire drawing



K-CP-1012 Kitchen Faucet SUS304 stainless steel Wire drawing



K-CP-1013 Kitchen Faucet SUS304 stainless steel Wire drawing



K-CP-1014 Kitchen Faucet SUS304 stainless steel Wire drawing



K-CP-1021 Kitchen Faucet SUS304 stainless steel Wire drawing



K-CP-1022 Kitchen Faucet SUS304 stainless steel Wire drawing



K-CP-1023 Kitchen Faucet SUS304 stainless steel Wire drawing

# CREATIVE MODELING MEETS AMAZING COLORS

The choice of color plays a vital role in excellent design strategies. Not only color, but also finish quality is equally important. Pay attention to product finish In the bathroom industry with durability and scratch resistance Quality, select the best products.



### K-CP-1024





# SPA COLOURS



# Food-grade silicone tube



The design of the dish basin, Is not only the appearance of and pleasing to the eye, Is not only comfortable simple sense, We care more about let users experience extraordinary experience with water.

Universal Water

Outlet Angle

Easy Lifting

K-CP-1026



Kitchen Faucet SUS304 stainless steel Wire drawing



K-CP-1028 Kitchen Faucet SUS304 stainless steel Wire drawing



K-CP-1029
Kitchen Faucet
SUS304 stainless steel
Wire drawing



K-CP-1036 Kitchen Faucet SUS304 stainless steel Wire drawing



K-CP-1037 Kitchen Faucet SUS304 stainless steel Wire drawing



Kitchen Faucet SUS304 stainless steel Wire drawing



K-CP-1030 Kitchen Faucet SUS304 stainless steel Wire drawing



K-CP-1031 Kitchen Faucet SUS304 stainless steel Wire drawing



K-CP-1032 Kitchen