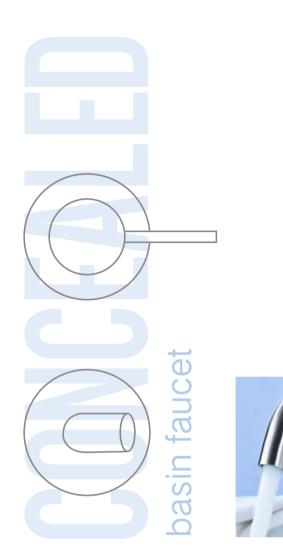

K-FT-1001

Concealed basin faucet SUS304 stainless steel Gun gray

### K-FT-1002

Concealed basin faucet SUS304 stainless steel Gun gray

K-FT-1003 Split-type basin faucet SUS304 stainless steel Gun gray

K-FT-1004

K-FT-1006

Split-type basin faucet SUS304 stainless steel Gun gray