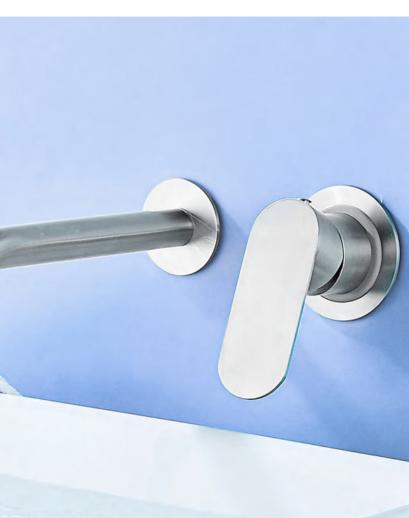

### K-FT-1002

Concealed basin faucet SUS304 stainless steel Gun gray

K-FT-1003 Split-type basin faucet SUS304 stainless steel Gun gray

K-FT-1004

K-FT-1006

Split-type basin faucet SUS304 stainless steel Gun gray

## SPLIT-TYPE SERIES

Split-type basin faucet SUS304 stainless steel Gun gray

K-FT-1005 Split-type basin faucet SUS304 stainless steel Gun gray

Split-type basin faucet SUS304 stainless steel Gun gray

K-FT-1008 Split-type basin faucet SUS304 stainless steel Gun gray