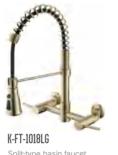

K-FT-1016B Split-type basin faucet SUS304 stainless steel Black

K-FT-1013B Split-type basin faucet SUS304 stainless steel Black

K-FT-1015B Split-type basin faucet SUS304 stainless steel Black

K-FT-1016LG Split-type basin faucet SUS304 stainless steel Brushed gold