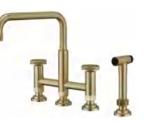

Split-type basin faucet SUS304 stainless steel Gun gray

K-FT-1011 Split-type basin faucet SUS304 stainless steel Gun gray

Between simplicity and complexity, extravagance and adaptability

K-FT-1012B Split-type basin faucet SUS304 stainless steel Black