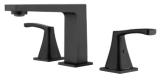

## SPLIT-TYPE SERIES

Split-type basin faucet SUS304 stainless steel Gun gray

K-FT-1005 Split-type basin faucet SUS304 stainless steel Gun gray

Split-type basin faucet SUS304 stainless steel Gun gray

K-FT-1008 Split-type basin faucet SUS304 stainless steel Gun gray

Split-type basin faucet SUS304 stainless steel Gun gray

K-FT-1011 Split-type basin faucet SUS304 stainless steel Gun gray

Between simplicity and complexity, extravagance and adaptability

K-FT-1012B Split-type basin faucet SUS304 stainless steel Black