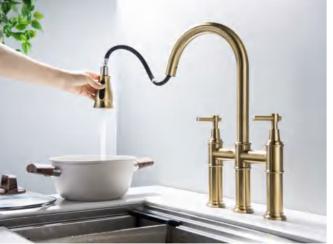

**K-FT-1017** Split-type basin faucet SUS304 stainless steel Gun gray

K-FT-1018B Split-type basin faucet SUS304 stainless steel Black

**K-FT-1017LG** Split-type basin faucet SUS304 stainless steel Brushed gold