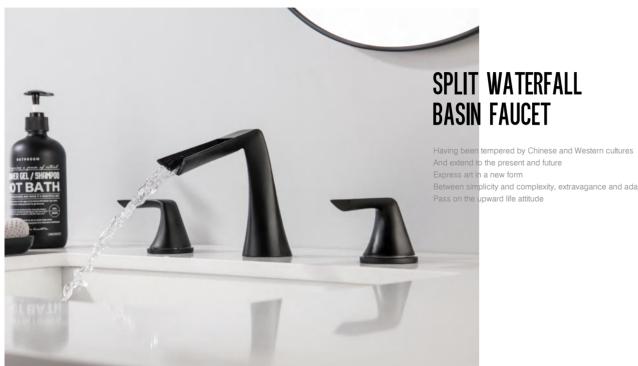

## SPLIT-TYPE SERIES

Split-type basin faucet SUS304 stainless steel Gun gray

K-FT-1005 Split-type basin faucet SUS304 stainless steel Gun gray

Split-type basin faucet SUS304 stainless steel Gun gray

K-FT-1008 Split-type basin faucet SUS304 stainless steel Gun gray

Split-type basin faucet SUS304 stainless steel Gun gray

K-FT-1011 Split-type basin faucet SUS304 stainless steel Gun gray

Between simplicity and complexity, extravagance and adaptability

K-FT-1012B Split-type basin faucet SUS304 stainless steel Black