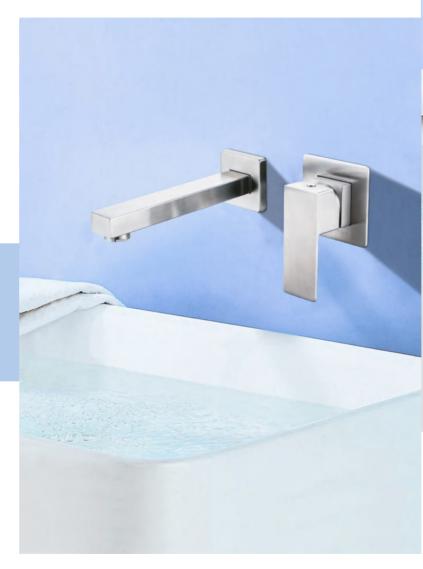

K-FT-1001

Concealed basin faucet SUS304 stainless steel Gun gray

### K-FT-1002

Concealed basin faucet SUS304 stainless steel Gun gray

K-FT-1003 Split-type basin faucet SUS304 stainless steel Gun gray

K-FT-1004

K-FT-1006

Split-type basin faucet SUS304 stainless steel Gun gray