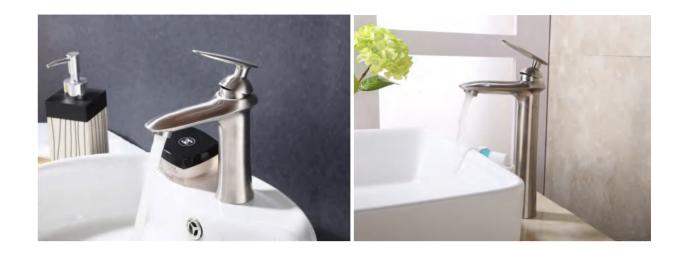

K-MP-1001 Basin Faucet SUS304 stainless steel Wire drawing

K-MP-1002 Basin Faucet SUS304 stainless steel Wire drawing Outstanding shapes, elegant and brilliant colors, superb manufacturing techniques, all are bestexpression of comforts. The use of new materials andbrand-new design concept provide young peoplewith a space to enjoy life.